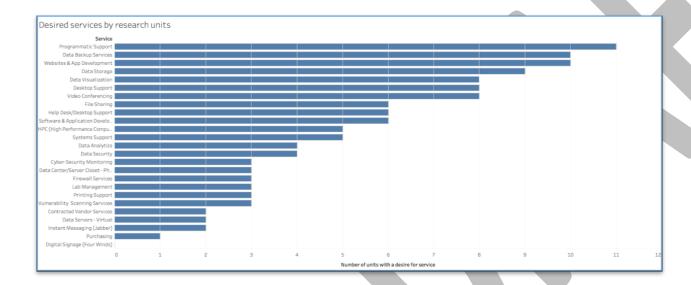

The question set used for research units was different than those used for academic and administrative IT units since the scope and nature of IT is different between these groups. The chart below combines services research provides for themselves and, services others provide for research.

The greatest area of desired interest for the research community:

Programmatic support or consultation.

The next most needed services were:

- Data backup
- Storage solutions
- Website development
- Application development
- Desktop support

These needed service areas come with conditions, such as working with a single IT professional rather than by a ticket that then gets routed to several IT staff. Time is one of the greatest commodities to research and any time spent managing IT support will not be a beneficial service to research.