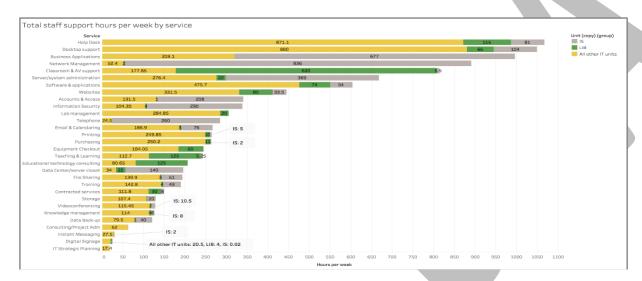

#### Staff Hours Per Service

The below chart shows what the bulk of IT FTE (247 FTEs across campus) is being used for. The data and chart can be seen in three large sections. The top three FTE areas can be considered:

- Help Desk
- Desktop Support
- Business Application Support

The second tier in terms of FTE hours could be considered:

- Networking
- Classroom support
- Servers/Systems administration

The third tier would be everything else represented on the chart.

A large portion of FTE hours are spent on help desk and desktop support related services. Additionally, most of this work is being done outside of IS.

#### Other observations:

- The university is spending a reported 10654 hours per week on IT all services
- Business application support, networking, data center related services, and telephony are mostly being done by Information Services.
- When contracted services and business applications are combined to represent on premise and cloud business applications, however, almost 40% support is outside IS.
- Systems and server administration is nearly equally being done by IS and those outside of IS, as are accounts and access and information security (security awareness, vulnerability scanning, fire-walling, data encryption, etc.).
- Most website services are being done outside of IS.
- UO Libraries is providing 77% of all classroom and AV support, and 60% of educational technologies.
- Five-times as many hours are spent outside IS on file storage support.
- The university spends 24% of all IT time servicing user computers
- Roughly one-third of the hours spent on data center and server closets work is being done outside of IS.