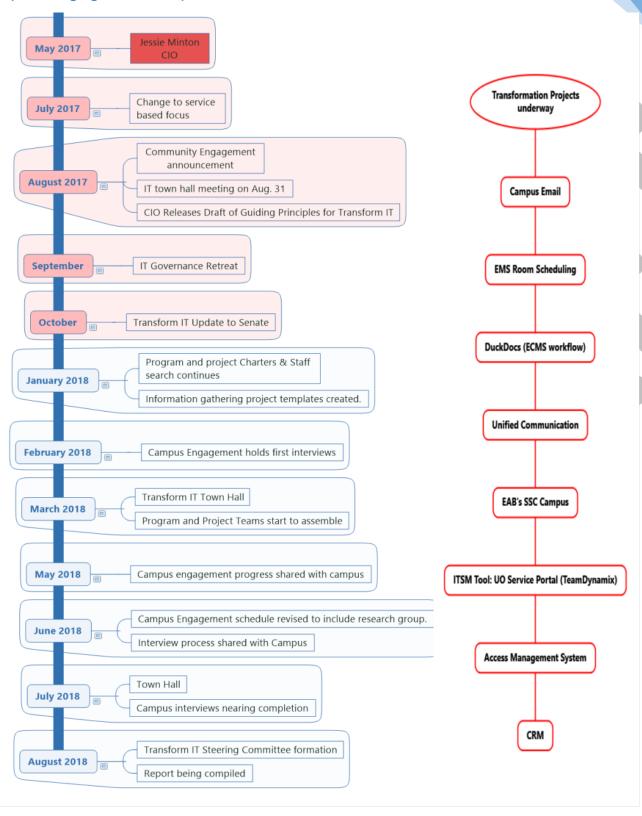

Transform IT was born in the spring of 2016 after the staffing and utilization report. Effort towards staffing and utilization continued while the University started its search for a new CIO. In May of 2017, the University of Oregon hired Jessie Minton as CIO. With new leadership in place, a service-based focus was implemented to rationalize IT services and their delivery to campus in order to better support the university's strategic, academic, and research missions. The Transform IT Program was created, and the CEP was the first project initiated under the Transform IT Program.

The CEP is the university's first effort conducted without the use of third-party consultants. Utilizing as much data as possible from previous consulting engagements, the project team set out to gather and catalog IT services being provided across campus. This project was expanded to include all of campus including IS, as well as research units, centers, and institutes.