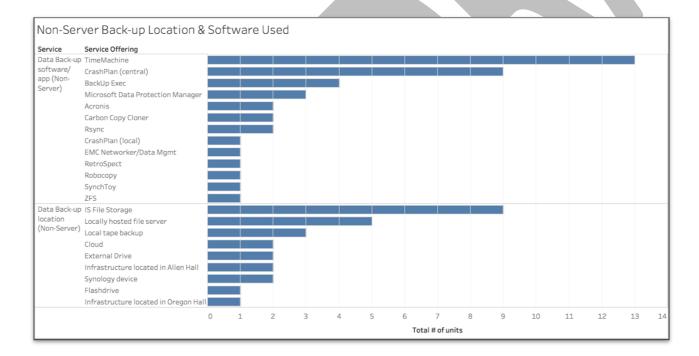

# Data Backup

Technology and services required to back-up data.

- Number of units: 24 units
- Total staff hours: 121 hours per week
- Unique service offerings: 13 non-server / 4 server
- Locations: 9 non-server / 7 server

#### Observations - Data Backup

There are many kinds of data backup services on campus that help the UO ensure that data is secure and critical information is not lost in a natural disaster, accidentally, or other kind of emergency. Data backup has been separated into server back up and non-server or desktop backup.

#### Non-server backup

It should be noted the leading Time Machine service offering noted in the chart above is a Macintosh-only desktop-only solution where a user connects an external hard drive (typically ~\$85.00) to their desktop computer as a backup solution. This practice should not be considered an enterprise solution for Mac-users. Several other non-server service offerings listed should also be considered non-enterprise solutions. The most prevalent enterprise solution is CrashPlan offered by IS, available to Windows and Macintosh computers, and the cost per license is \$82.50 annually.

Most desktop data being backed-up outside of a locally connected hard drive is being done by backing up data to a networked IS file share, or a local departmental server offering file shares to their users.

The number of non-standard methods and tools used to backup non-server data offers an opportunity for further exploration of the services offered.