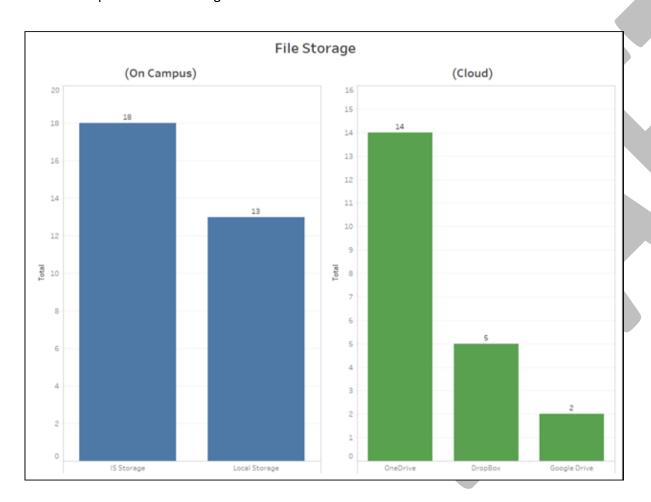

# File Storage

Back-end technology and services required to maintain storage capabilities, including server storage, data back-ups, etc.

• Number of units: 24 units

• Total staff hours: 129 hours per week

Unique service offerings: 5

#### Observations - File Storage

Saving files to a file server on campus can be broken into two distinct categories: files stored locally (on premises), and files stored off-campus in the cloud. IS storage and local storage both represent files stored on campus on UO hardware, while OneDrive, Google, and Dropbox are cloud storage services. Some units have started storing their files in the cloud due to the high cost of buying more local commodity hardware. The trend of moving file storage to the cloud continues to be seen on campus as more users and units move workflow to the cloud.

Data storage, and in particular, a cloud-based storage system, was the most frequently mentioned "wish-list" service discussed.