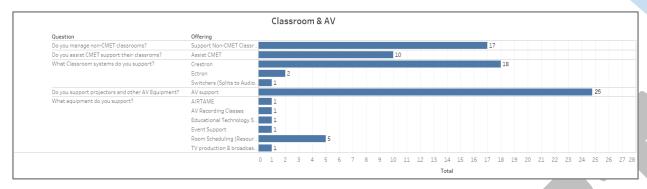

# Classroom and AV Support

Services to ensure classrooms are suitably equipped and functional to meet the needs of the education experience.

Number of units: 25 units

Total staff hours: 813 hours per week

• Unique service offerings: 9

#### **Observations Classroom & AV**

A reported 77% of campus classroom/AV technology support is provided by the Library (CMET). The remaining 23% support for non-CMET supported classroom/AV technology is provided by the distributed IT units or third parties.