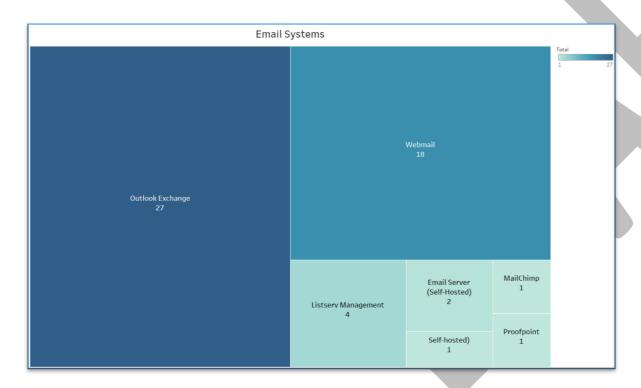

# Campus Engagement Report for Transform IT – October 2018 Email & Calendaring

Services associated with email, calendaring, contacts, broadcast mail, enterprise-wide mailing list management, and spam.

Number of units: 28 units
 Evelopge: 27

Exchange: 27Webmail: 18

○ Other mail services – 9

• Total staff hours: 266 hours per week

Unique service offerings: 7

#### **Observations - Email**

The two predominant email systems in use on campus are:

- Exchange offered to all faculty and staff
- Webmail offered to all students

In addition, UOPD hosts a separate Exchange server for security purposes and there are a few departments who have chosen to host separate email systems.

It was also noted in the interviews that Exchange administrators said they receive most of their support from other unit Exchange administrators rather than from central IS Exchange administrators.