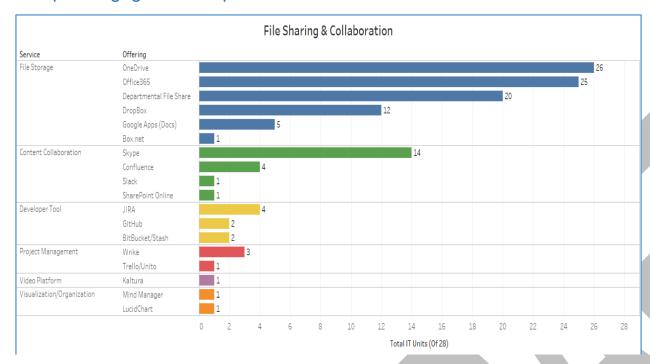

• Number of units: 28 units

• Total staff hours: 194 hours per week

• Unique service offerings: 18

o File storage: 6

o Content collaboration: 4

Developer tool: 3

o Project management: 2

o Video: 1

O Visualization: 2

#### **Observations – File Sharing**

As seen with other IT services and solutions on campus, many options are available to campus users to accomplish many file sharing tasks. Bundled inside the file sharing heading are applications that do many different things. The chart representing file sharing and collaboration applications needs careful scrutiny before making and decision based on the data represented. For example, Kaltura is a video platform and video streaming service, and Skype is used to talk, chat, and collaborate. Many tools try to provide many services and very few limit themselves to providing only one service.

Though Office365 and OneDrive are the most widely used in this subject heading, many of the respondents expressed some level of frustration with the current deployment. We were told that this frustration has prompted groups to use or purchase other solutions such as Dropbox or Google Drive. Sharing and permissions difficulties were a commonly expressed as reason for not using OneDrive, as are collaborative access, synchronization problems, lack of administrative control over the service, and missing features. OneDrive is the single campus solution currently in use that is actually compliant with FERPA, HIPPA, and PCI. The UO does not have a business associate agreement (BAA) in place with any other solution to date. This subject is another area offering a rich environment for further exploration.