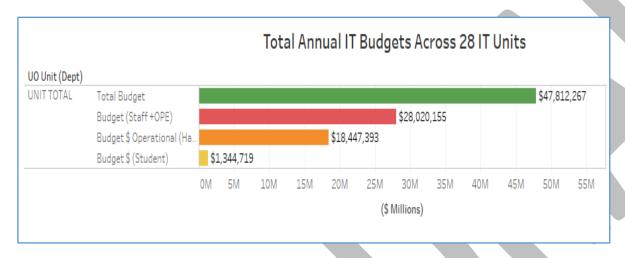

# **Annual IT Budget**

As part of our data collection for the Campus Engagement Project, 28 IT Units were asked to provide estimates of their annual IT Budgets which included:

- Staff (+ OPE) Budget
- Student Employee Budget
- Operational Budget (Hardware and Software)

The chart below represents the Total IT Budget across 28 IT Units (\$47,812,267) as well as the annual budget aggregates for each of the individual areas.

The objective of collecting information across the various campus IT units was to attempt to calculate a rough estimate for how much the IT units across campus as spending as a whole to support individual IT Services.

#### Information supplied:

- Total IT Budget across 28 Units \$47,812,287
- (Took out budget totals for two IT Units who had not provided hours per service = \$47,214,733)
- 26 IT Unit hours per week providing IT services = 10,636 Hours