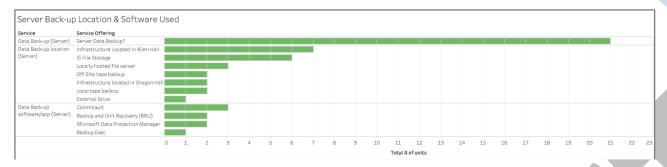

# Data Backup

Technology and services required to back-up data.

- Number of units: 24 units
- Total staff hours: 121 hours per week
- Unique service offerings: 13 non-server / 4 server
- Locations: 9 non-server / 7 server

#### Observations - Data Backup

There are many kinds of data backup services on campus that help the UO ensure that data is secure and critical information is not lost in a natural disaster, accidentally, or other kind of emergency. Data backup has been separated into server back up and non-server or desktop backup.

#### **Server Backup**

Server data is being backed up, and mostly in appropriate data centers. We learned several local servers were targeted for retirement or relocation to a data center within a year, which will increase the servers in appropriate data centers numbers. Server-side data backup software solutions are diverse and offer an opportunity to dive deeper into discovering whether a unified method and license would be in the university's best interest.