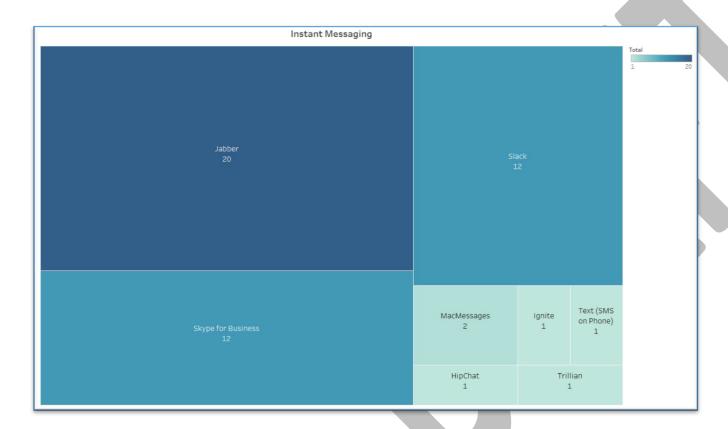

## **Instant Messaging**

Services used to transmit electronic messages instantly from one user to another.

Number of units: 22 units

Total staff hours: 30 hours per week

Unique service offerings: 8

#### **Observations – Instant Messaging**

Most IT units are using some form of instant messaging (IM) within their departments and some use IM to communicate with other departments. Most reported that their need was within their department.

Although Jabber was the more prevalent IM platform, Slack continues to be very popular. More groups are beginning to use Skype for Business Instant Messaging as well. There are opportunities to look into ways to offer a common IM platform. It was noted during the interviews that the people using Slack like the feature set it includes.