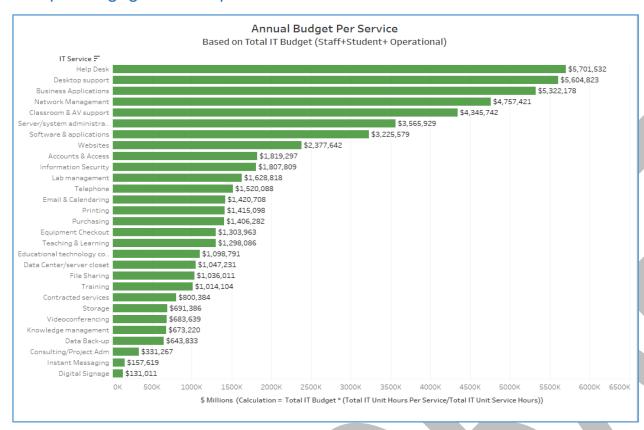

The chart below represents the Total IT Budget across 28 IT Units (\$47,812,267) as well as the annual budget aggregates for each of the individual areas.

The objective of collecting information across the various campus IT units was to attempt to calculate a rough estimate for how much the IT units across campus as spending as a whole to support individual IT Services.

#### Information supplied:

- Total IT Budget across 28 Units \$47,812,287
- (Took out budget totals for two IT Units who had not provided hours per service = \$47,214,733)
- 26 IT Unit hours per week providing IT services = 10,636 Hours

|                              | 26 IT Unit Total Hours | % Service Hours | Estimated        |
|------------------------------|------------------------|-----------------|------------------|
|                              | Per Service            | Per Service     | Annual IT Budget |
| IT Service                   | (Per Week)             | (Per Week)      | Per Service      |
| Help Desk                    | 1067                   | 10.03%          | \$4,736,912      |
| Desktop support              | 1049                   | 9.86%           | \$4,656,565      |
| Business Applications (CRM)  | 996                    | 9.37%           | \$4,421,740      |
| Network Management           | 890                    | 8.37%           | \$3,952,532      |
| Classroom & AV support       | 813                    | 7.65%           | \$3,610,503      |
| Server/system administration | 667                    | 6.27%           | \$2,962,623      |
| Software & applications      | 604                    | 5.68%           | \$2,679,856      |
| Websites                     | 445                    | 4.18%           | \$1,975,378      |
| Accounts & Access            | 341                    | 3.20%           | \$1,511,497      |
| Information Security         | 338                    | 3.18%           | \$1,501,953      |
| Lab management               | 305                    | 2.87%           | \$1,353,245      |
| Telephone                    | 285                    | 2.67%           | \$1,262,910      |
| Email & Calendaring          | 266                    | 2.50%           | \$1,180,344      |
| Printing                     | 265                    | 2.49%           | \$1,175,683      |
| Purchasing                   | 263                    | 2.47%           | \$1,168,358      |
| Equipment Checkout           | 244                    | 2.29%           | \$1,083,351      |
| Teaching & Learning          | 243                    | 2.28%           | \$1,078,468      |
| Ed Tech Consulting           | 206                    | 1.93%           | \$912,891        |
| Data Center/server closet    | 196                    | 1.84%           | \$870,054        |
| File Sharing                 | 194                    | 1.82%           | \$860,732        |
| Training                     | 190                    | 1.78%           | \$842,532        |
| Contracted services          | 150                    | 1.41%           | \$664,970        |
| Storage                      | 129                    | 1.22%           | \$574,413        |
| Videoconferencing            | 128                    | 1.20%           | \$567,977        |
| Knowledge management         | 126                    | 1.18%           | \$559,321        |
| Data Back-up                 | 121                    | 1.13%           | \$534,906        |
| Consulting/Project Adm       | 62                     | 0.58%           | \$275,221        |
| Instant Messaging            | 30                     | 0.28%           | \$130,952        |
| Digital Signage              | 25                     | 0.23%           | \$108,846        |
| Grand Totals                 | 10,636.22              | 100.00%         | \$47,214,733     |

For each IT service, we calculated the % equivalent of each from the total IT support hours per week and then multiplied each % by the total estimated IT Unit budget of the 26 units that provided information on IT support hour per week.

#### **Annualized Budget per Service Calculation =**

(Aggregate IT Unit support hours per IT Service per week / Total IT Service Hours per Week) \* (Total IT Budget) = annualized budget per IT Service.