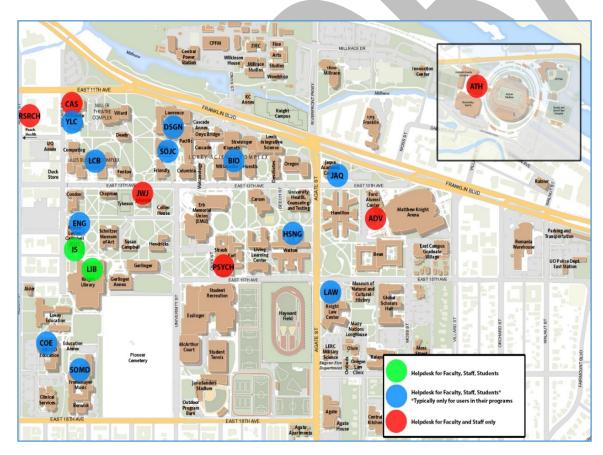

# **Desktop Support Services**

Services related to providing support for desktop computers, laptops, and devices, including associated operating system and application software.

- Number of units:
  - o On campus, in-office desktop support 26 units
  - Remote desktop support 21 total units
    - Units using Bomgar application for remote desktop support 17 units
    - Other remote desktop support 4 units
  - Off-campus desktop support 17 units
- Total staff hours delivering service: 1049 hours per week
- Locations: The map below demonstrates variation in those supported and the IT help locations across campus. The red dots are locations typically only supporting faculty and staff, while the blue dots also offer IT support services to students. Typically, the units offering services to students only offer those services to students in their programs. The exception to this are the IS and Library help desks who offer IT services and support to all users, represented by green dots.