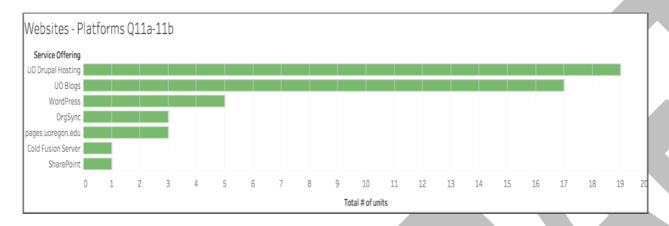

#### **Observations - Websites**

During the interviews, it was noted that there is a great need for web development work, which at times necessitates faculty, researchers and other staff to try to assume the role of a developer, even though they believe they should be focusing on their primary work. Units are generally aware of the differences between WordPress and Drupal. (refer to chart below for other website platforms used on campus)