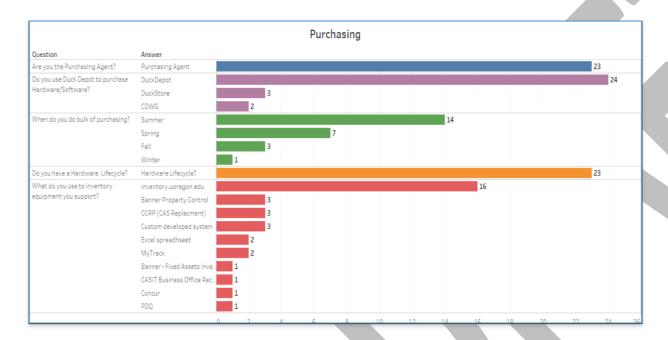

Number of units: 25 units

Number of staff hours: 263 hours per week

Unique asset tracking offerings: 10

#### **Observations – Purchasing**

Generally speaking, the IT directors in each IT unit on campus are acting as the purchasing agent for IT related purchases for their departments.

Most IT units are using Duck Depot for purchasing IT related items. Others have mostly "home grown" systems or online purchasing systems (CDWG – Dell) that they use. This is mostly due to familiarity.

Approximately 16 IT unit are also using inventory.uoregon.edu to catalog their IT related hardware.

Twenty-three IT units have adopted a hardware lifecycle replacement policy although the length of those lifecycles vary across departments from 3 years to 5 years. There are also differing lifecycles for server-based equipment. Not all departments are able to have a lifecycle for their servers because of unit funding models. It was noted that there are many servers that are beyond expected life cycle replacement age and they are still in use. Again this is due to inconsistent funding models for replacing server hardware. Often these are purchased with "one-time money" so replacing them is not planned for.