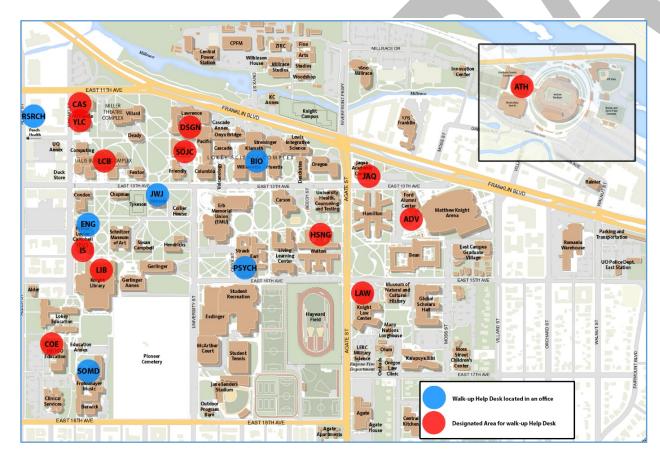

- Number of units:
  - Walk-up help desk: 20 units
  - Help desk with student employees: 20 units
  - Help desk providing support for student devices and/or applications: 15 units
- Total staff hours delivering service: 1067 hours per week
- Locations: The blue dots on the map below represent help desks and related services
  that are delivered from the office of an IT staff member. The red dots represent
  dedicated help desk areas and are typically staffed by IT personnel waiting for users to
  approach the desk for support, and researching issues to resolve open tickets.

#### **Observations – Help Desk**

Help desk has been identified as the largest consumer of FTE hours in IT on campus. As reported by IT units, the UO spends 1,067 hours a week on help desk services, with 986 of those hours coming from units outside of IS, and 81 hours from within IS.