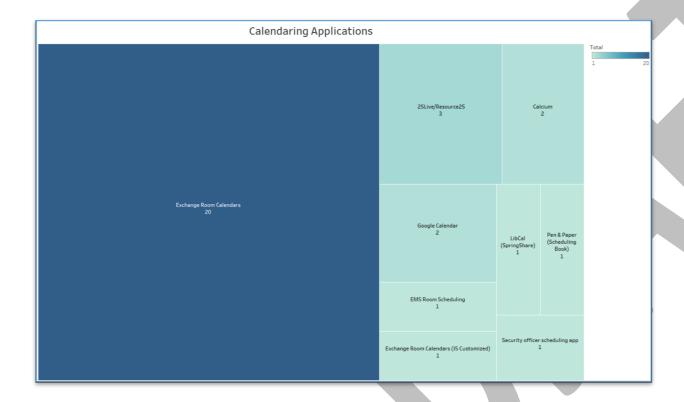

# Campus Engagement Report for Transform IT – October 2018 Calendaring Applications

Number of units: 28 units (classified with Email)

• Exchange: 20

• Unique service offerings: 8

Total staff hours: 266 hours per week (classified with Email)

#### **Observations - Calendaring**

It is evident that Exchange room calendars are adopted and in use by most IT departments on campus. There were 8 other applications being used for room calendaring, with 3 of those applications being used by two departments each.

In August 2018 the UO purchased EMS, an enterprise room scheduling and events calendaring system, which is scheduled to go-live sometime in mid-December 2018. The application will be available at no charge to all campus units. EMS will be used for managing and coordinating space and resource assignments for academic classes and university events and will provide a single source of information about campus activities.