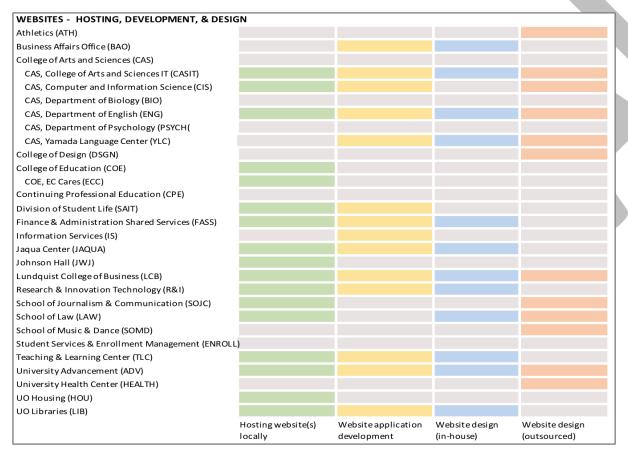

# Websites – Hosting, Development, and Design

Tools, services, and products that support website and mobile application development, hosting, media development, etc.

- Number of units:
  - Hosting websites 17
  - o Doing website application development 15
  - Doing website design in house 21
  - Outsourcing website design 12
- Total staff hours: 445 hours per week
- Unique service offerings: 7

The chart above shows what units are involved with different aspects of web hosting, web development and web design.

- Web hosting providing storage space and access for websites.
- Web development building, creating, and maintaining a website, computer program, or a set of programs to perform tasks that a unit requires for business operations.
- Web design creating websites (including web page layout, content production, and graphic design).

A colored square within a row represents work being done by a unit, related to the service described in the columns.

#### **Observations - Websites**

During the interviews, it was noted that there is a great need for web development work, which at times necessitates faculty, researchers and other staff to try to assume the role of a developer, even though they believe they should be focusing on their primary work. Units are generally aware of the differences between WordPress and Drupal. (refer to chart below for other website platforms used on campus)