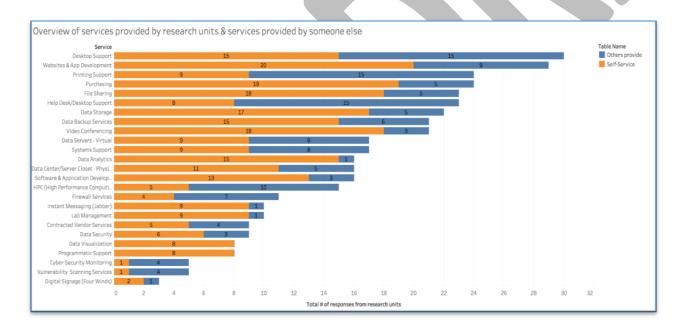

The question set used for research units was different than those used for academic and administrative IT units since the scope and nature of IT is different between these groups. The chart below combines services research provides for themselves and, services others provide for research.

The greatest area of desired interest for the research community:

Programmatic support or consultation.

The next most needed services were:

- Data backup
- Storage solutions
- Website development
- Application development
- Desktop support

These needed service areas come with conditions, such as working with a single IT professional rather than by a ticket that then gets routed to several IT staff. Time is one of the greatest commodities to research and any time spent managing IT support will not be a beneficial service to research.