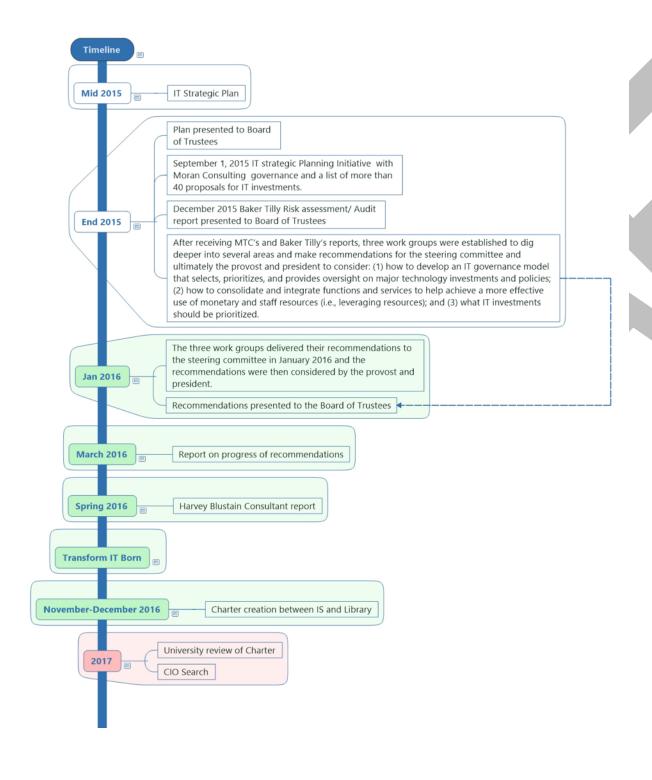

Transform IT was born in the spring of 2016 after the staffing and utilization report. Effort towards staffing and utilization continued while the University started its search for a new CIO. In May of 2017, the University of Oregon hired Jessie Minton as CIO. With new leadership in place, a service-based focus was implemented to rationalize IT services and their delivery to campus in order to better support the university's strategic, academic, and research missions. The Transform IT Program was created, and the CEP was the first project initiated under the Transform IT Program.

# Campus Engagement Report for Transform IT – October 2018 Transform IT Timeline