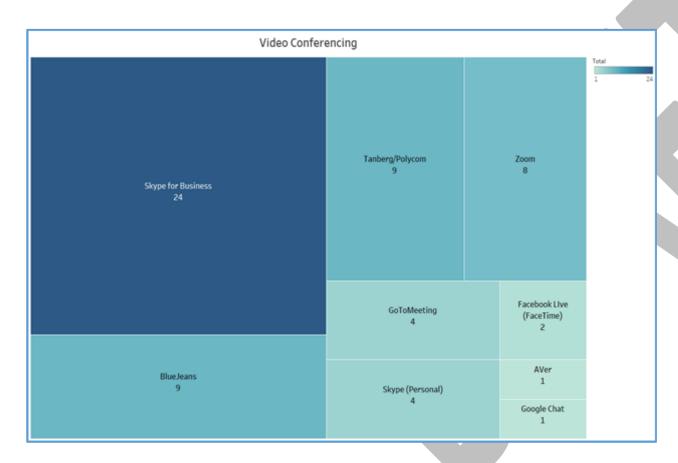

# Video Conferencing

Services that use sound and video from each participant in real time with other participants in other physical locations, enabling those participants to have a real-time exchange.

Number of units: 28 units

Total staff hours: 128 hours per week

Unique service offerings: 9

#### **Observations – Video Conferencing**

There are 9 different web/application based video conferencing systems in use on campus and there are 2 hardware based video conference systems in use.

Several people expressed frustration with Skype for Business around its quality of service and problems connecting. Others expressed frustration with the costs of BlueJeans. Zoom has gained some popularity on campus.

It was also noted that many people, especially research faculty, are using personal Skype accounts for video conferences though they note that it is better for one-on-one meetings rather than one-to-many or many-to-many.

Video conferencing is another area where people expressed a desire for campus to unite on a single platform, as long as that platform performs well in our environment and with users from other locations.