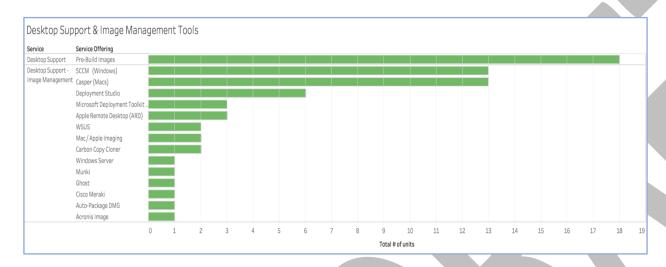

#### **Observations – Desktop Support**

Part of desktop support includes the tools used to support campus desktop computers. When IT units purchase new computers often they will copy a pre-built image onto the computer thereby standardizing and pre-configuring the software available to their users. Imaging computers reduces errors, increases software customization and expedites computer deployment, and in the long run saves the university money. Below is a chart illustrating the number of units utilizing imaging computers and the number of tools used to build and deploy computer images.